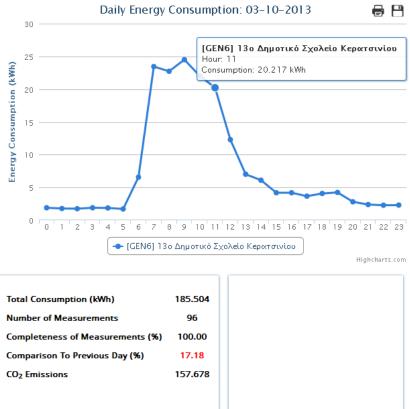

## **GEN6 EU project**

GEN6 Energy Consumption Educational Material Activities Contact

You are here: Home » Monitoring School Energy Consumption

Home

- CTI
- GRI
- Inte

Ranking information here

## **GEN6 EU project**

Use the energy meters to watch their real time progress online