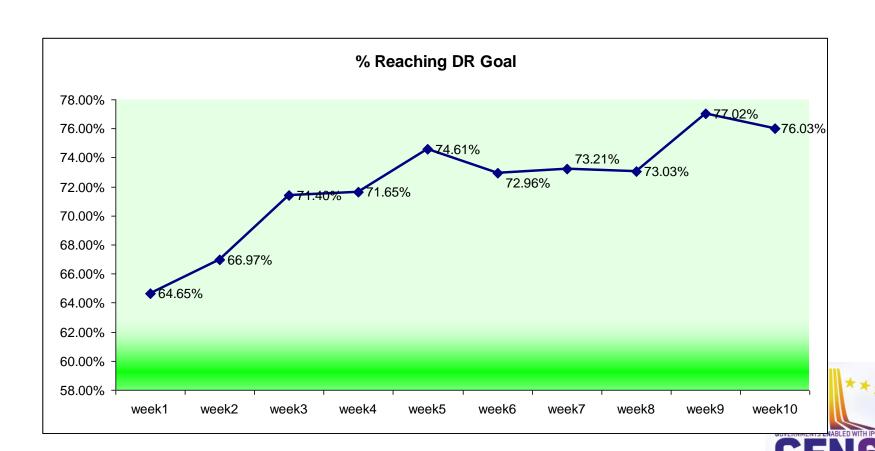

#### Proof of value project

- A 12 week project (Feb-May 11)
- Prove that through competition and games in Intelen & Facebook platform, a noticeable shape of demand can be achieved.

| AVG Engagement time                    | 23 min      |
|----------------------------------------|-------------|
| AVG Playing time                       | 3,6 hrs/day |
| AVG annual cost reduction during games | 2.200 €     |
| AVG energy reduction during games      | 29%         |

#### Student Engagement graph