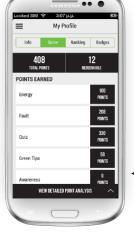

onnect intelligent smart meters over IPv6 in 50 schools
- influence the behavior of the school communities so as to reduce energy
- energy related information from participating schools will be recorded using smart meters
- disseminated to the users via a secure communication channel



# Intelen



## IPv6 on Smart metering & Smart Grids



- Internet Of Things (IoT) approach
- Point to Point connections
- P2P Data Analytics
- N-tier model bellongs to the past...





## **GEN6 EU project**





GEN6 Energy Consumption Educational Material Activities Contact

You are here: Home » Monitoring School Energy Consumption

Home

- CTI
- GRI
- Inte









Ranking information here

## **GEN6 EU project**



Use the energy meters to watch their real time progress online





### Mobile App

























School meters









Public energy data portal



# Intelen

© Intelen 2013



This dashboard was generated on 09/12/13 at 3:24:34 pm // Refresh dashboard now





### Join Social IoT communities and save energy



http://www.intelen.com

http://www.gen6.eu

Intelen, Inc. 805 3<sup>rd</sup> Avenue Suite # 902 NY 10022 New York, USA info@intelen.com