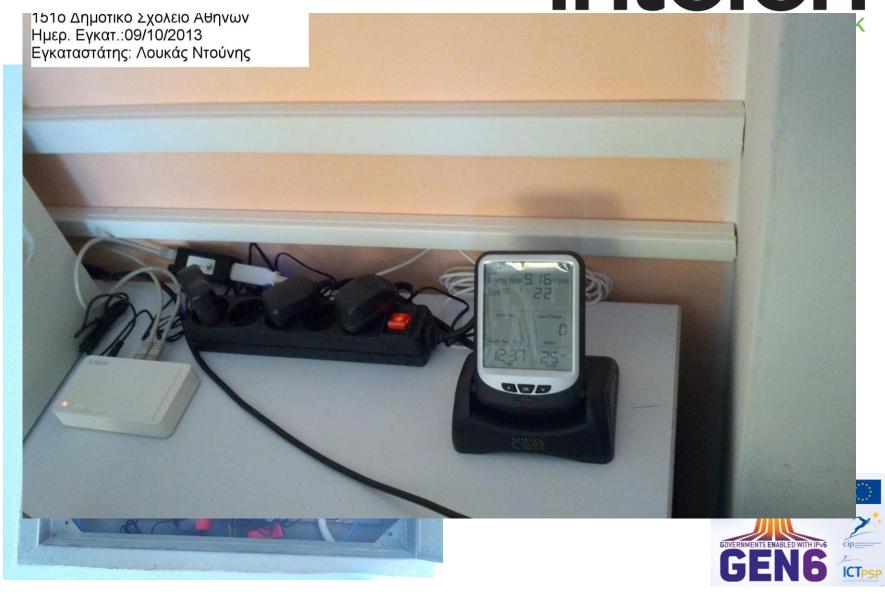

#### The pilot aims to:

- interconnect intelligent smart meters over IPv6 in 50 schools
- influence the behavior of the school communities so as to reduce energy
- energy related information from participating schools will be recorded using smart meters
- disseminated to the users via a secure communication channel