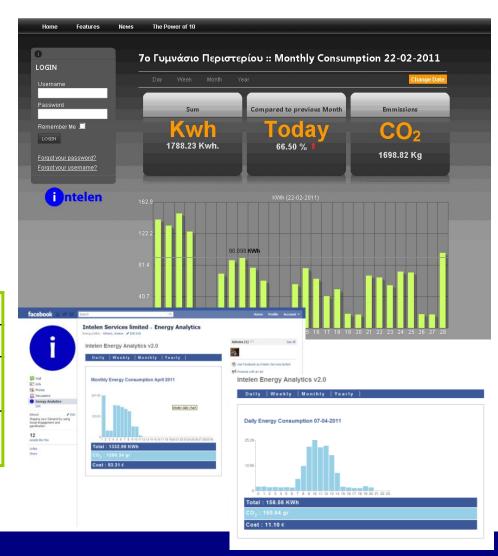

## **GEN6 EU project**

GEN6 Energy Consumption Educational Material Activities Contact

You are here: Home » Monitoring School Energy Consumption

Home

- CTI
- GRI
- Inte

Ranking information here

## **GEN6 EU project**

Use the energy meters to watch their real time progress online