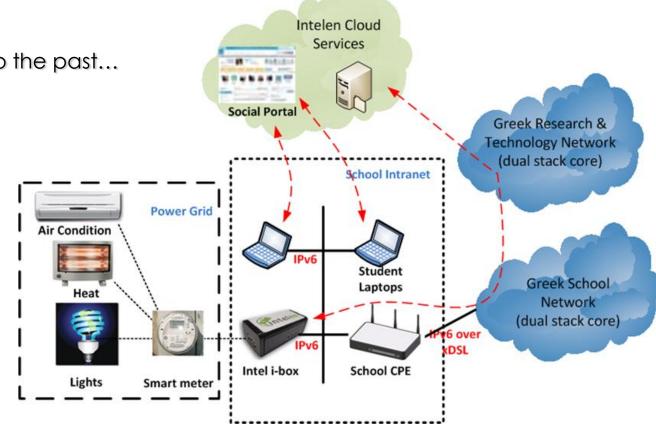

## IPv6 on Smart metering & Smart Grids

- Internet Of Things (IoT) approach
- Point to Point connections
- P2P Data Analytics
- N-tier model bellongs to the past...