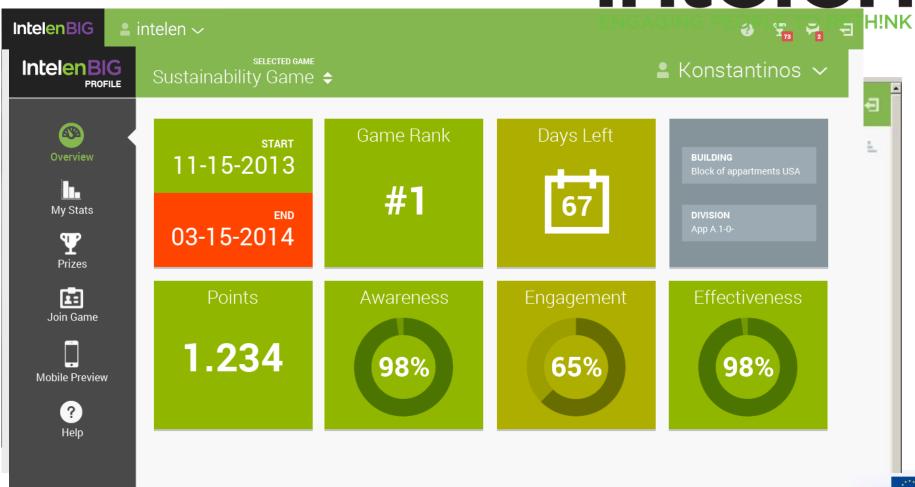

## **GEN6 EU project**

Use the energy meters to watch their real time progress online

### Mobile App

School meters

Public energy data portal