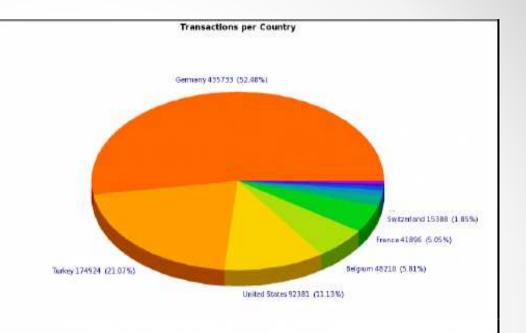

#### **Usage Statistics**

- The charts on this page represents the number of transactions on the static pages of Turkish e-Government Gateway over IPv6.
- There have been a total of 435.713 transactions over IPv6 in 2015.
- The high number of transactions in Germany is due to Turkish population living in Germany. It is also worth mentioning that there have been IPv6 requests from nearly all continents.

| Country           | Avg TP5 (Trans/sec) | <b>v</b> Transactions |
|-------------------|---------------------|-----------------------|
| 1 🧮 Germany       | 0.04                | 435733                |
| 2 📕 Turkey        | 0.01                | 174924                |
| 3 - United States | 0.01                | 92381                 |
| 4 Eelgium         | 6.00                | 48210                 |
| 5 📕 France        | 0.00                | 41896                 |
| 6 💽 Switzerland   | 0.00                | 15388                 |
| 7 🧱 Austria       | 0.00                | 7763                  |
| 8 United Kingdom  | 6.00                | 5884                  |
| 9 🔳 Romania       | 0.00                | 4207                  |
| 10 📕 Norway       | 0.00                | 3967                  |
| 11 🔳 Overall      | 0.07                | 852137                |
|                   |                     | Total Entries: 53     |