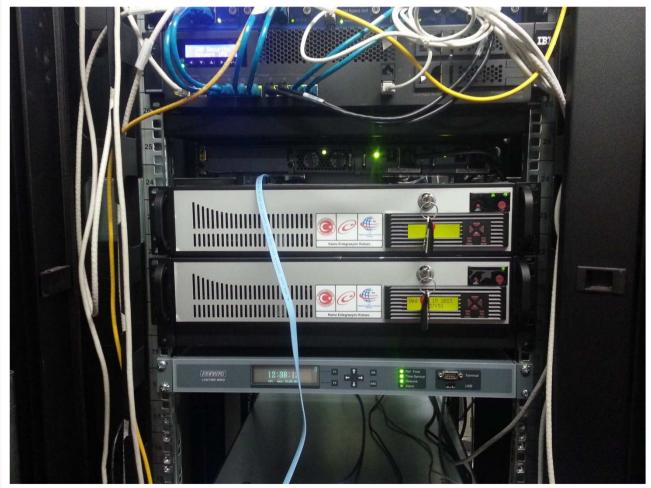

# Monitoring Center

#### All systems are monitored 24/7 by dedicated staff

• Turkish e-Government Gateway