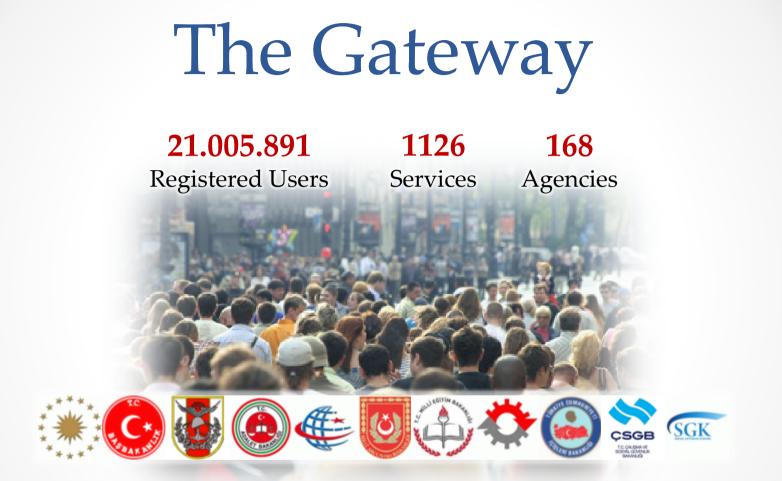

# Gateway in Numbers

- Average Monthly Logins : 6.000.000
- Average Montly Service Usage : 40.000.000
- Average Load (Logged In Users): 6.000 / Second