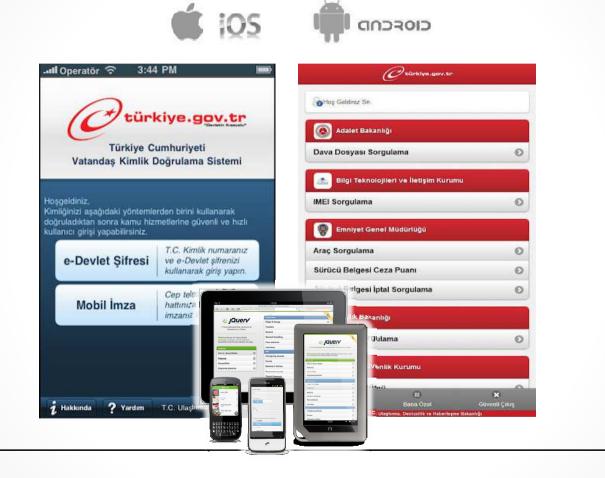

public services.' 'e-Government Gateway connects public services with citizens, companies, other public agencies and countries.'

Turkish e-Government Gateway

### **Most Used Services**

- Open Court Cases
  - Over 4.7 Million queries/month
- Licence Plate Query
   Over 4.5 Million gueries/month
- Social Security Premiums
   Over 4 Million queries/month
- Land Registries
   Over 1.7 Million gueries/month

- Complaints about
   public services
- Job search
- Public tenders
- School Reports
- Military Services
- Work Permits

and many more...

### **Basic Workflow**



## Identification

- Password
- E-Signature Card
- Mobile Signature
- Electronic ID Card

User verification system can be used for logging on to www.turkiye.gov.tr and many other public websites too...



## Mobile Channels



## Features: My Page

| enim Sayfam  |                                                                                                                                                                                     |                 | ¥                                                        |
|--------------|-------------------------------------------------------------------------------------------------------------------------------------------------------------------------------------|-----------------|----------------------------------------------------------|
|              |                                                                                                                                                                                     |                 | 🕺 Bu Sa