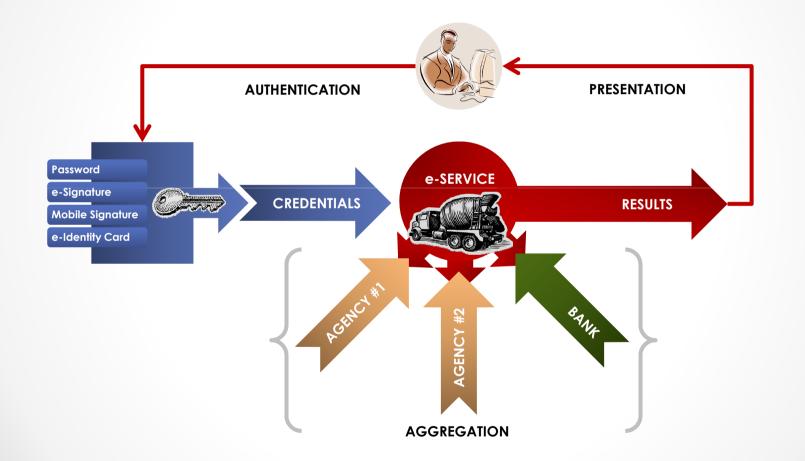

### **Basic Workflow**

## Identification

- Password
- E-Signature Card
- Mobile Signature
- Electronic ID Card

User verification system can be used for logging on to www.turkiye.gov.tr and many other public websites too...