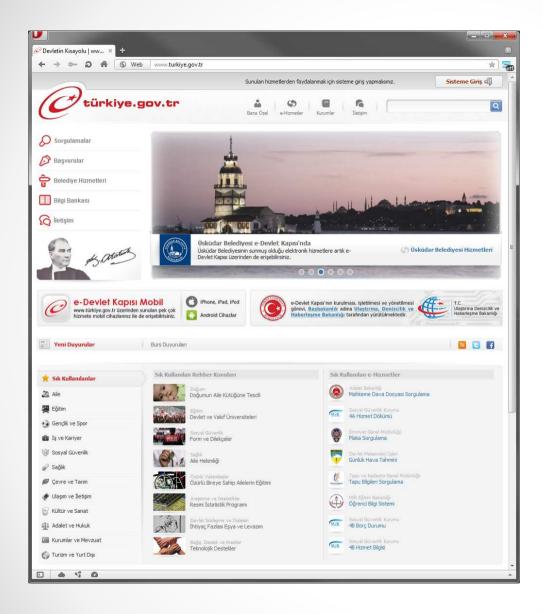

## e-Government Gateway

www.turkiye.gov.tr

• Turkish e-Government Gateway

Instead of looking for information and services on multiple web sites, the e-Government Gateway provides a **single point of service** for citizens...

Turkish e-Government Gateway