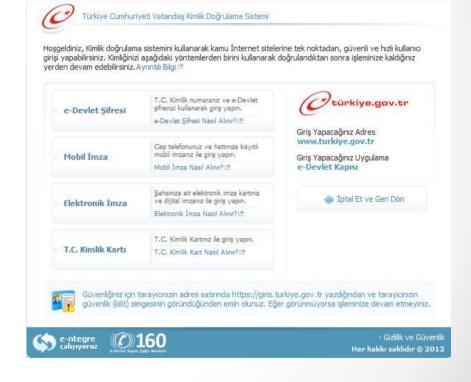

## Identification

- Password
- E-Signature Card
- Mobile Signature
- Electronic ID Card

User verification system can be used for logging on to www.turkiye.gov.tr and many other public websites too...